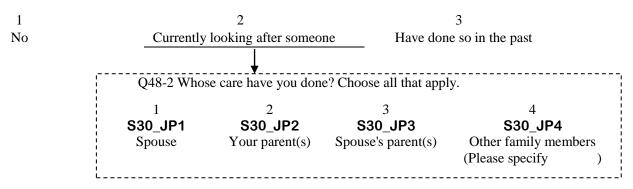

248</b> Your mother-in-law's health |             |   |   |   |            | NA |

| <b>/249</b> 35. Where did you live the longest before age 15? |
|---------------------------------------------------------------|
|---------------------------------------------------------------|

- ① Big city
- ② Medium or small-size city
- ③ Town
- 4 Rural village

#### EASS 2016 did not include S23\_JP - S25\_JP of EASS 2006.

**V250** [OPT] Do you think it desirable for three generations (older people, their married children, and grandchildren) to share a home?

- 1 Desirable
- 2 Undesirable

### EASS 2016 did not include V251 of EASS 2006

\* JGSS had one more series of questions:

**S28\_JP** JGSS: [OPT] Have you ever looked after any family member who needed nursing care (for one month or longer)?



**S29\_JP** JGSS: [OPT] Has your spouse ever looked after any family member who needed nursing care (for one month or longer)?



## EASS 2016 Standard Background Variables

| Variable Name | Variable Label    |          | SBV Code list                                     | Target Respondents |
|---------------|-------------------|----------|---------------------------------------------------|--------------------|
| sex           | R: Sex            | 1        | Male                                              | All respondents    |
|               |                   | 2        | Female                                            |                    |
|               |                   | 8        | DK, refused                                       |                    |
| age